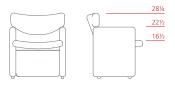

#### **DESIGNER**

Centro Progetti Tecno

Armchair on castors 1PS6041: L 25¼ D 25¼ H 28¼

Armchair on feet 1PS6042: L 25¼ D 25¼ H 28¼

Tall armchair on castors 1PS6051: L 23 D 22 H 31½

Tall armchair on feet 1PS6052: L 23 D 22 H 31½