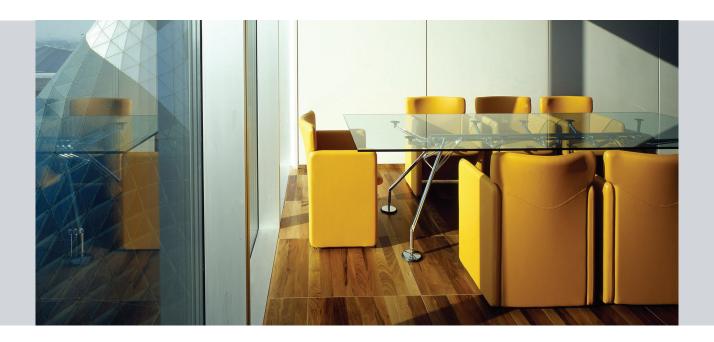

#### **INTRO**

148 Series chairs were designed by the Centro Progetti Tecno in the wake of the 142 Series created by Eugenio Gerli in the 1960s. They have a slightly squarer, more minimalist look than the earlier series. The basic concept remains the same: that of fully upholstered chairs that are capable of blending in with home, work and hotel environments.

Like its predecessor, the 148 Series comprises two different types of chair: a higher, upright chair for table use (the S148), and a lower, more relaxing lounge or conversation chair (the PS148). The internal structure is in metal. The all-over upholstery consists of polyurethane foam with fabric or leather covering. Customers can choose between feet or wheels.