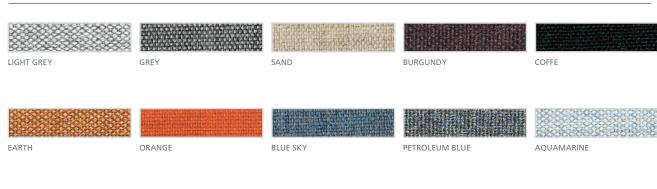

s of polyurethane foam with fabric or leather covering. Customers can choose between feet or wheels.

#### **DESIGNER**



Centro Progetti Tecno





Armchair on castors 1PS6041: L 25¼ D 25¼ H 28¼



Armchair on feet 1PS6042: L 25¼ D 25¼ H 28¼



Tall armchair on castors 1PS6051: L 23 D 22 H 31½



Tall armchair on feet 1PS6052: L 23 D 22 H 31½

#### **UPHOLSTERY**

See the following fabrics and leathers list

## Fabrics 1/4

TC (Category 01)

CUSTOM

CUSTOMER OWN FARBIC

### LANI (Category 02)





## Fabrics 2/4

#### FIELD (Category 02)























KIWI GREEN LIGHT GREEN

### METRIC (Category 02)



































DARK GREY

CLASSIC BLUE

DARK GREY

### HOT (Category 02)











SAND















OLIVE GREEN



### Fabrics 3/4

#### REMIX (Category 02)





### STEELCUT TRIO (Category 03)





#### STEELCUT 2 (Category 03)





# Fabrics 4/4

### DIVINA (Category 03)



### HALLINGDAL (Category 03)





PURPLE

# Leather

### LEATHER (Category 04)