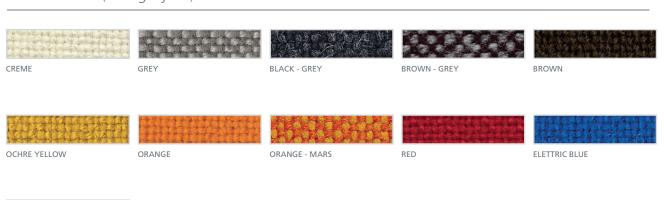

Armchair on castors 1PS6041: L 25¼ D 25¼ H 28¼



Armchair on feet 1PS6042: L 25¼ D 25¼ H 28¼



Tall armchair on castors 1PS6051: L 23 D 22 H 31½



Tall armchair on feet 1PS6052: L 23 D 22 H 31½

#### **UPHOLSTERY**

See the following fabrics and leathers list

## Fabrics 1/4

TC (Category 01)

CUSTOM

CUSTOMER OWN FARBIC

### LANI (Category 02)





## Fabrics 2/4

#### FIELD (Category 02)























KIWI GREEN LIGHT GREEN

### METRIC (Category 02)



































DARK GREY

CLASSIC BLUE

DARK GREY

### HOT (Category 02)











SAND















OLIVE GREEN



### Fabrics 3/4

#### REMIX (Category 02)





### STEELCUT TRIO (Category 03)





#### STEELCUT 2 (Category 03)





# Fabrics 4/4

### DIVINA (Category 03)



### HALLINGDAL (Category 03)





PURPLE

# Leather

### LEATHER (Category 04)