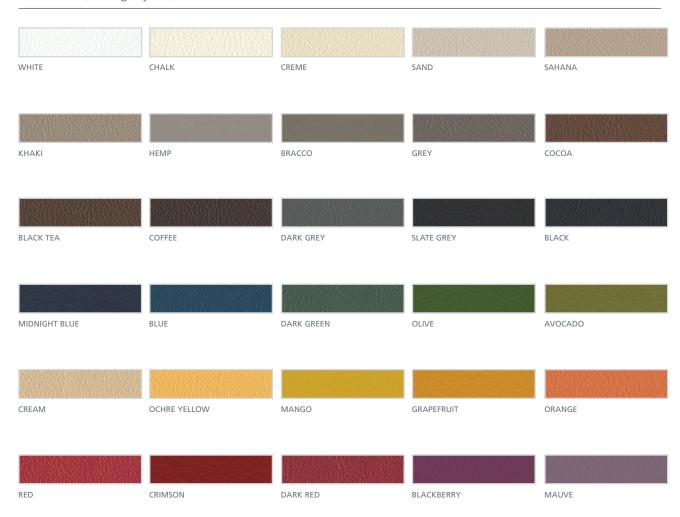

Armchair on feet 1PS6042: L 25¼ D 25¼ H 28¼



Tall armchair on castors 1PS6051: L 23 D 22 H 31½



Tall armchair on feet 1PS6052: L 23 D 22 H 31½

#### **UPHOLSTERY**

See the following fabrics and leathers list

## Fabrics 1/4

TC (Category 01)

CUSTOM

CUSTOMER OWN FARBIC

### LANI (Category 02)





## Fabrics 2/4

#### FIELD (Category 02)























KIWI GREEN LIGHT GREEN

### METRIC (Category 02)



































DARK GREY

CLASSIC BLUE

DARK GREY

### HOT (Category 02)











SAND















OLIVE GREEN



### Fabrics 3/4

#### REMIX (Category 02)





### STEELCUT TRIO (Category 03)





#### STEELCUT 2 (Category 03)





# Fabrics 4/4

### DIVINA (Category 03)



### HALLINGDAL (Category 03)





PURPLE

# Leather

### LEATHER (Category 04)