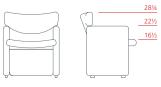

#### **DESIGNER**

Centro Progetti Tecno

Armchair on castors 1PS6041: L 25¼ D 25¼ H 28¼

Armchair on feet 1PS6042: L 25¼ D 25¼ H 28¼

Tall armchair on castors 1PS6051: L 23 D 22 H 31½

Tall armchair on feet 1PS6052: L 23 D 22 H 31½