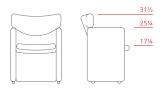

#### **DESIGNER**

Centro Progetti Tecno

Armchair on castors 1PS6041: L 25¼ D 25¼ H 28¼

Armchair on feet 1PS6042: L 25¼ D 25¼ H 28¼

Tall armchair on castors 1PS6051: L 23 D 22 H 31½

Tall armchair on feet 1PS6052: L 23 D 22 H 31½