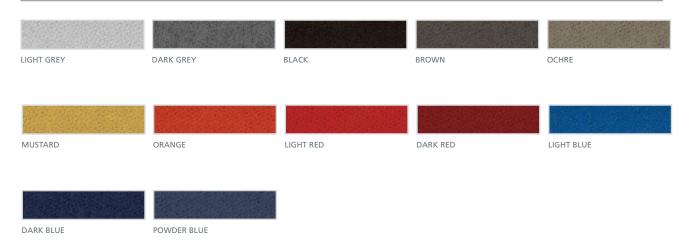

home, work and hotel environments.

Like its predecessor, the 148 Series comprises two different types of chair: a higher, upright chair for table use (the S148), and a lower, more relaxing lounge or conversation chair (the PS148). The internal structure is in metal. The all-over upholstery consists of polyurethane foam with fabric or leather covering. Customers can choose between feet or wheels.

#### **DESIGNER**



Centro Progetti Tecno





Armchair on castors 1PS6041: L 25¼ D 25¼ H 28¼



Armchair on feet 1PS6042: L 25¼ D 25¼ H 28¼



Tall armchair on castors 1PS6051: L 23 D 22 H 31½



Tall armchair on feet 1PS6052: L 23 D 22 H 31½

#### **UPHOLSTERY**

See the following fabrics and leathers list

## Fabrics 1/4

TC (Category 01)

CUSTOM

CUSTOMER OWN FARBIC

### LANI (Category 02)





## Fabrics 2/4

#### FIELD (Category 02)























KIWI GREEN LIGHT GREEN

### METRIC (Category 02)



































DARK GREY

CLASSIC BLUE

DARK GREY

### HOT (Category 02)











SAND















OLIVE GREEN



### Fabrics 3/4

#### REMIX (Category 02)





### STEELCUT TRIO (Category 03)





#### STEELCUT 2 (Category 03)





# Fabrics 4/4

### DIVINA (Category 03)



### HALLINGDAL (Category 03)





PURPLE

# Leather

### LEATHER (Category 04)