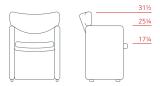

#### **DESIGNER**

Centro Progetti Tecno

Armchair on castors 1PS6041: L 25¼ D 25¼ H 28¼

Armchair on feet 1PS6042: L 25¼ D 25¼ H 28¼

Tall armchair on castors 1PS6051: L 23 D 22 H 31½

Tall armchair on feet 1PS6052: L 23 D 22 H 31½